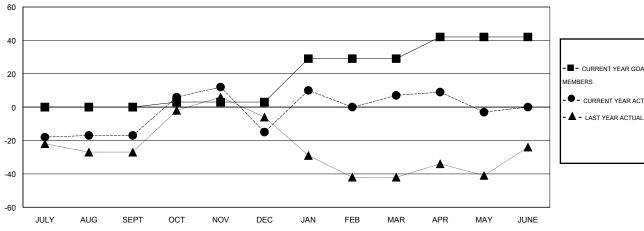

## GOALS AND ACTUAL MEMBERS CUMULATIVE

| -■- CURRENT YEAR GOALS FOR NEW    |
|-----------------------------------|
| MEMBERS                           |
| - ● - CURRENT YEAR ACTUAL MEMBERS |
| - ▲ - LAST YEAR ACTUAL MEMBERS    |
|                                   |
|                                   |
|                                   |
|                                   |

## **LOCATION GEORGIA**

 $\mathsf{GMT}\;\mathsf{CA}\;1$ 

| Clubs                 |                  |           |                  |                  | Members               |                    |                                     |                    |                  |
|-----------------------|------------------|-----------|------------------|------------------|-----------------------|--------------------|-------------------------------------|--------------------|------------------|
| RESULTS FOR 2014-2015 |                  |           |                  |                  | RESULTS FOR 2014-2015 |                    |                                     |                    |                  |
| QUARTER               | NEW CLUB<br>GOAL | NEW CLUBS | DROPPED<br>CLUBS | NET<br>GAIN/LOSS | QUARTER               | NEW MEMBER<br>GOAL | CHARTER AND<br>NEW MEMBERS<br>ADDED | DROPPED<br>MEMBERS | NET<br>GAIN/LOSS |
| JULY/AUG/SEPT         | 0                | 0         | 0                | 0                | JULY/AUG/SEPT         | 0                  | 51                                  | 68                 | -17              |
| OCT/NOV/DEC           | 0                | 1         | 0                | 1                | OCT/NOV/DEC           | 3                  | 58                                  | 56                 | 2                |
| JAN/FEB/MAR           | 1                | 1         | 0                | 1                | JAN/FEB/MAR           | 26                 | 79                                  | 57                 | 22               |
| APR/MAY/JUNE          | 1                | 0         | 1                | -1               | APR/MAY/JUNE          | 13                 | 23                                  | 33                 | -10              |