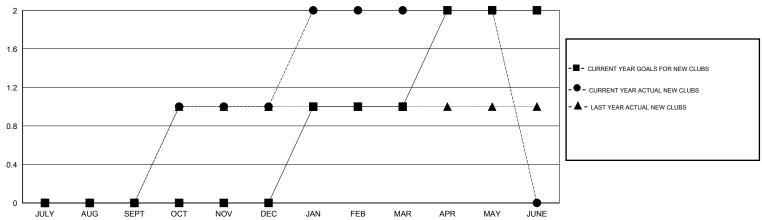

## GOALS AND ACTUAL NEW CLUBS CUMULATIVE

## **LOCATION GEORGIA**

 $\mathsf{GMT}\;\mathsf{CA}\;1$ 

| Clubs                 |                  |           |                  |                  | Members               |                    |                                     |                    |                  |
|-----------------------|------------------|-----------|------------------|------------------|-----------------------|--------------------|-------------------------------------|--------------------|------------------|
| RESULTS FOR 2014-2015 |                  |           |                  |                  | RESULTS FOR 2014-2015 |                    |                                     |                    |                  |
| QUARTER               | NEW CLUB<br>GOAL | NEW CLUBS | DROPPED<br>CLUBS | NET<br>GAIN/LOSS | QUARTER               | NEW MEMBER<br>GOAL | CHARTER AND<br>NEW MEMBERS<br>ADDED | DROPPED<br>MEMBERS | NET<br>GAIN/LOSS |
| JULY/AUG/SEPT         | 0                | 0         | 0                | 0                | JULY/AUG/SEPT         | 0                  | 51                                  | 68                 | -17              |
| OCT/NOV/DEC           | 0                | 1         | 0                | 1                | OCT/NOV/DEC           | 3                  | 58                                  | 56                 | 2                |
| JAN/FEB/MAR           | 1                | 1         | 0                | 1                | JAN/FEB/MAR           | 26                 | 79                                  | 57                 | 22               |
| APR/MAY/JUNE          | 1                | 0         | 1                | -1               | APR/MAY/JUNE          | 13                 | 23                                  | 33                 | -10              |